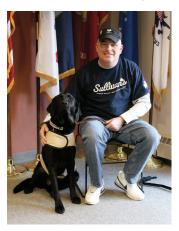

#### **AMERICA'S VETDOGS**

Since 2011, America's VetDogs has received three Patterson Foundation grants, totaling \$74,500. These funds have helped the organization advance its mission to help those who have served our country honorably live with dignity and independence. America's VetDogs places around 60 dogs with disabled veterans from all eras, and a grant from the Patterson Foundation in 2016 helped the organization make modifications to its state-of-the-art training facility.

"Our service dogs undergo up to two years of training before they are matched and placed with a disabled veteran. Once our team understands the needs of an incoming veteran, they build upon and work on training tasks that will specifically help mitigate each veteran's particular disability. Opening and closing doors, retrieving a

variety of items, turning on and off lights, and providing balance and stability are just some of the advanced tasks each dog can be trained to do," said Andrew Rubenstein, Director of Marketing for America's VetDogs. "With the help of the Patterson Foundation, we've recently been able to make an addition to our training facility to allow for greater space to train more dogs to help veterans in need as well as accessibility modifications so veterans can more comfortably move throughout our facility."