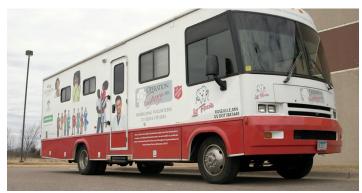

#### **OPERATION GRACE MN**

Since 2014, Operation Grace MN has received \$287,590 in grants from the Patterson Foundation. This year-over-year support has helped the organization advance its mission to increase service to areas and communities with a high density of families in urgent need of dental care throughout the state of Minnesota.

In 2016, Operation Grace MN received two Patterson Foundation grants, totaling \$180,000, for operating support for its mobile dental program to provide preventive and restorative care to underserved high school students. "More than seven thousand students have

#### MOBILIZING VOLUNTEERS TO SERVE OTHERS

been identified as needing care. This is the first time students are receiving a dental cleaning or even seeing a dentist," said John Braddock, Executive Director, Operation Grace MN. "With the support from the Patterson Foundation, we now have the resources to confidently move forward with our program to reach more schools and students."