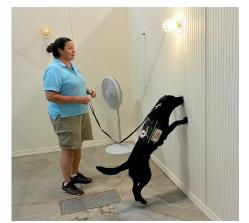

#### **AMERICA'S VETDOGS**

Since 2011, America's VetDogs has received three Patterson Foundation grants, totaling \$74,500. These funds have helped the organization advance its mission to help those who have served our country honorably live with dignity and independence. America's VetDogs places around 60 dogs with disabled veterans from all eras, and a grant from the Patterson Foundation in 2016 helped the organization make modifications to its state-of-the-art training facility.

"Our service dogs undergo up to two years of training before they are matched and placed with a disabled veteran. Once our team understands the needs of an incoming veteran, they build upon and work on training tasks that will specifically help mitigate each veteran's particular disability. Opening and closing doors, retrieving a

variety of items, turning on and off lights, and providing balance and stability are just some of the advanced tasks each dog can be trained to do," said Andrew Rubenstein, Director of Marketing for America's VetDogs. "With the help of the Patterson Foundation, we've recently been able to make an addition to our training facility to allow for greater space to train more dogs to help veterans in need as well as accessibility modifications so veterans can more comfortably move throughout our facility."