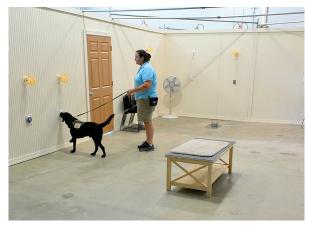

#### **AMERICA'S VETDOGS**

Since 2011, America's VetDogs has received three Patterson Foundation grants, totaling \$74,500. These funds have helped the organization advance its mission to help those who have served our country honorably live with dignity and independence. America's VetDogs places around 60 dogs with disabled veterans from all eras, and a grant from the Patterson Foundation in 2016 helped the organization make modifications to its state-of-the-art training facility.

"Our service dogs undergo up to two years of training before they are matched and placed with a disabled veteran. Once our team understands the needs of an incoming veteran, they build upon and work on training tasks that will specifically help mitigate each veteran's particular disability. Opening and closing doors, retrieving a

variety of items, turning on and off lights, and providing balance and stability are just some of the advanced tasks each dog can be trained to do," said Andrew Rubenstein, Director of Marketing for America's VetDogs. "With the help of the Patterson Foundation, we've recently been able to make an addition to our training facility to allow for greater space to train more dogs to help veterans in need as well as accessibility modifications so veterans can more comfortably move throughout our facility."